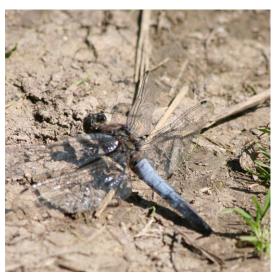

# Dragonflies and Damselflies

Hawker Dragonfly Common Blue Damselfly Blue-Tailed Damselfly Demoiselle Black-Tailed Skimmer Common Darter Emerald Damselfly Beautiful Demoiselle