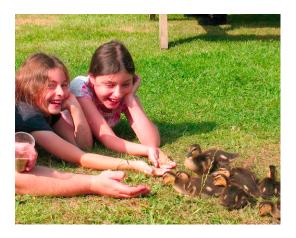

All photographs on these pages have been taken at Perran Springs Holiday Park.

Red Fox Badger Grey Squirrel Rabbit Mouse Common Pipistrelle Bat Western Hedgehog Common Mole Common Shrew

#### Birds

Moorhen Mallard Duck Kingfisher Canada Goose Grey Heron Cormorant Collared Dove Woodpecker House Martin Pied Wagtail Robin Swift Wren Blackbird Blue Tit Jay Magpie Jackdaw House Sparrow Goldfinch Bulfinch Cuckoo Barn Owl Pheasant Buzzard Sparrowhawk Wood Pigeon