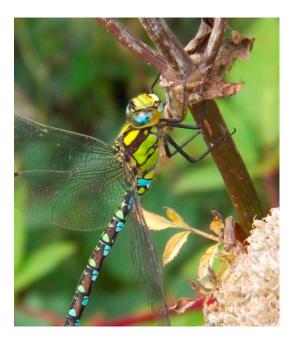

# Dragonflies and Damselflies

Hawker Dragonfly Common Blue Damselfly Blue-Tailed Damselfly Demoiselle Black-Tailed Skimmer Common Darter Emerald Damselfly Beautiful Demoiselle