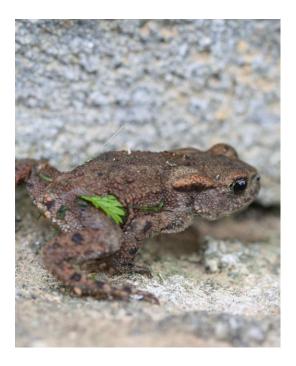

# Reptiles and Amphibibians

Common Frog Common Toad Smooth Newt Grass Snake Slow-Worm