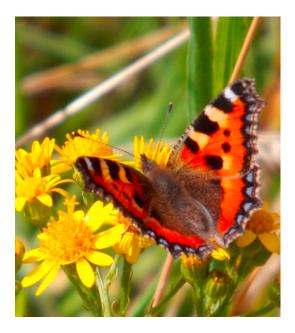

All photographs on these pages have been taken at Perran Springs Holiday Park.

Red Fox Badger Grey Squirrel Rabbit Mouse Common Pipistrelle Bat Western Hedgehog Common Mole Common Shrew

#### **Butterflies**

Common Blue Green-Viened White Small Tortoiseshell Red Admiral Peacock Meadow Brown Wall Brown Small Copper Gatekeeper Orange Tip