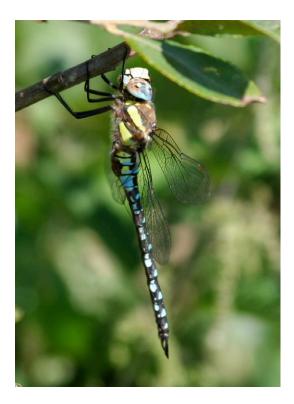

# Dragonflies and Damselflies

Hawker Dragonfly Common Blue Damselfly Blue-Tailed Damselfly Demoiselle Black-Tailed Skimmer Common Darter Emerald Damselfly Beautiful Demoiselle