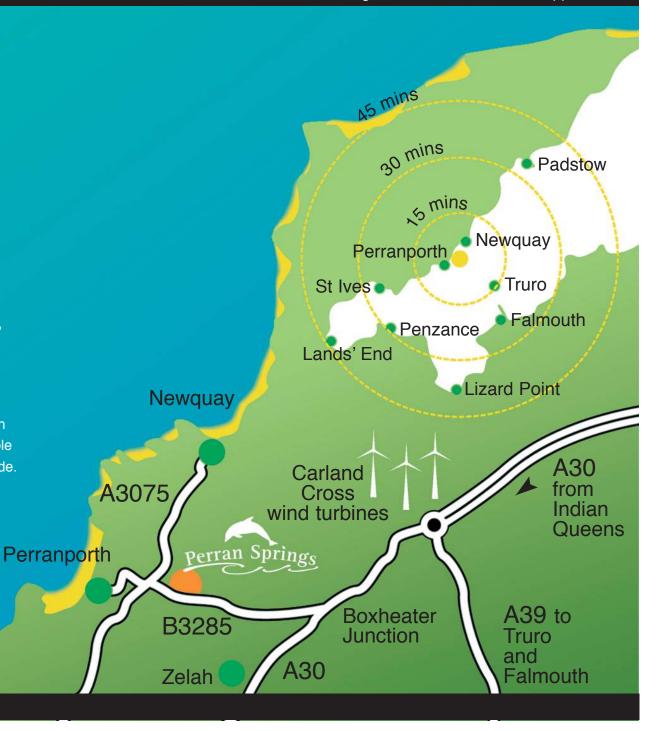

## WE ARE EASY TO REACH

Travelling westwards through Cornwall, by-pass the village of Indian Queens, remaining on the A30. Continue straight over the roundabout at Carland Cross by the wind turbines, signed 'Redruth A30' and 'Perranporth B3285'.

After 1.5 miles turn right at the Boxheater junction, onto the B3285 signed 'Perranporth' and 'Goonhavern'.

Continue along the B3285 for 1.5 miles, following the brown tourism signs marked 'Perran Springs'. The easily accessible park entrance will then be clearly seen on the right hand side.

Perran Springs Holiday Park Goonhavern, Truro, Cornwall TR4 9QG

01872 540568

www.perransprings.co.uk info@perransprings.co.uk

SAT.NAV TR4 9QG